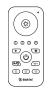

4-Zone Remote Control

#### DI-RF-REM-TW-4

| Input                                | Operating Frequency |
|--------------------------------------|---------------------|
| 3x AAA 1.5V Batteries (Not Included) | 434MHz / 868 MHz    |

#### SYNC MASTER RECEIVER TO TOUCHDIAL CONTROL

Add 3x AAA batteries (not included).

a. Wake up TOUCHDIAL control by pressing Power button. A red light will indicate remote is turned on.

b. Short press LEARNING KEY button on TOUCHDIAL MASTER receiver.

c. (1) Press any zone button on control, then (2) swipe finger on color wheel.

d. Luminaire will flash to indicate pairing.