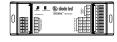

# SYNCING NOTE When syncing the TOUCHDIAL Remote, the 1st receiver must be set to the MASTER function as outlined below. See the TOUCHDIAL Receiver Installation Guide for more thorough information. Jumper LEARNING REY COMPANION MASTER MASTER