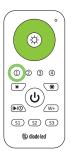

#### SYNC MASTER RECEIVER TO TOUCHDIAL CONTROL

Add 3x AAA batteries (not included).

a. Wake up TOUCHDIAL control by pressing Power button. A red light will indicate remote is turned on.

b. Short press LEARNING KEY button on TOUCHDIAL MASTER receiver.

c. (1) Press any zone button on control, then (2) swipe finger on color wheel.

d. Luminaire will flash to indicate pairing.