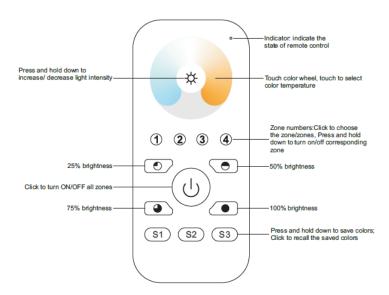

#### SYNC MASTER RECEIVER TO TOUCHDIAL CONTROL

Add 3x AAA batteries (not included).

a. Wake up TOUCHDIAL control by pressing Power button. A red light will indicate remote is turned on.

b. Short press LEARNING KEY button on TOUCHDIAL MASTER receiver.

c. (1) Press any zone button on control, then (2) swipe finger on color wheel.

d. Luminaire will flash to indicate pairing.

## **OPERATION**