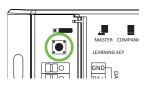

#### SYNC MASTER RECEIVER TO TOUCHDIAL CONTROL

Add 3x AAA batteries (not included).

a. Wake up TOUCHDIAL control by pressing Power button. A red light will indicate remote is turned on.

b. Short press LEARNING KEY button on TOUCHDIAL MASTER receiver.

# SYNCING NOTE When syncing the TOUCHDIAL Remote, the 1st receiver must be set to the MASTER function as outlined below. See the TOUCHDIAL Receiver Installation Guide for more thorough information. Jumper LEARNING REY COMPANION MASTER MASTER